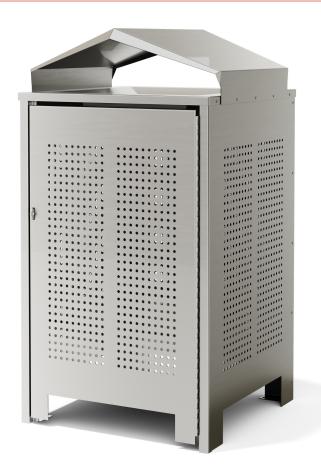

## BIN

Designer: Grieve Gillette Anderson Architects

#### **MATERIALS**

• 316 Stainless steel

#### **FINISHES**

• #4 Brushed finish

#### SIZES

- 80 Litre (Includes shelf and galvanised bin liner)
- 120 Litre