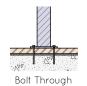

#### **INSTALLATION**

#### **FIXINGS**

• 12.5mm holes for 10mm diameter fixings