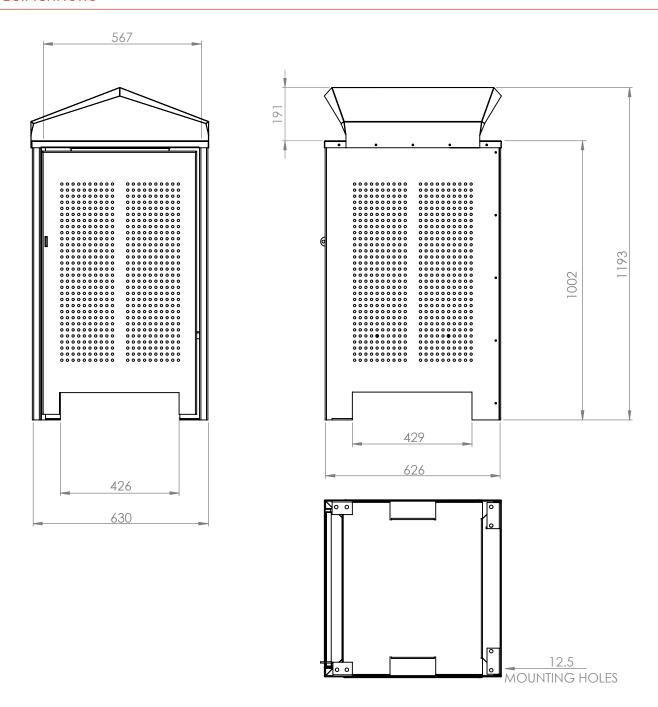

### **SPECIFICATIONS**

Measurements are in millimetres. Drawings are not to scale.

| PRODUCT CODE          | BODY, CHUTE, SHROUD & FINISH   | SIZE                         |
|-----------------------|--------------------------------|------------------------------|
| TRN001-S16-N4-80L-RS  | 316 Stainless steel #4 brushed | 80L - with shelf & bin liner |
| TRN001-S16-N4-120L-RS | 316 Stainless steel #4 brushed | 120L - suits wheelie bin     |