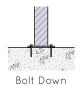

#### **INSTALLATION**

#### **FIXINGS**

• 12.5mm holes for 10mm diameter fixings